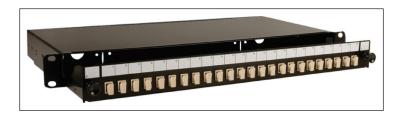

## **1U RACK MOUNT FIBER DISTRIBUTION FRAME**

# **FEATURES/ BENEFITS**

- Up to 48 fibres in 1U
- Multiple Adaptor options available
- 24 Adaptor positions
- Recessed Adaptor positioning
- Individually labelled ports
- 45° open working angle
- · Accepts loose tube, distribution and pre terminated cables
- RoHS, REACH SvHC and UL rated
- Fits standard 19"

### **SPECIFICATIONS**

| Height                      | 1U (44.4mm)                                               |
|-----------------------------|-----------------------------------------------------------|
| Width                       | 482 mm                                                    |
| Depth                       | 205 mm                                                    |
| Net weight                  | 2.5 Kg                                                    |
| IP Rating                   | IP20                                                      |
| Adaptor Type                | SC Simplex/ LC Duplex/ E2000                              |
| Number of Ports             | 24                                                        |
| Cable Entry 20mm            | 20 mm - 2 Nos, 25mm - 2 Nos                               |
| Material                    | Cold rolled steel                                         |
| Material thickness          | 1.2 mm                                                    |
| Material coating            | Powder Coating                                            |
| Colour                      | RAL 9004                                                  |
| Operating temperature       | -40°C to +50°C                                            |
| Designed in accordance with | TIA/EIA 568.C, ISO/IEC 11801, EN50173, IEC60304, IEC61754 |
| Compliant to                | RoHS, Reach/ SVHC                                         |