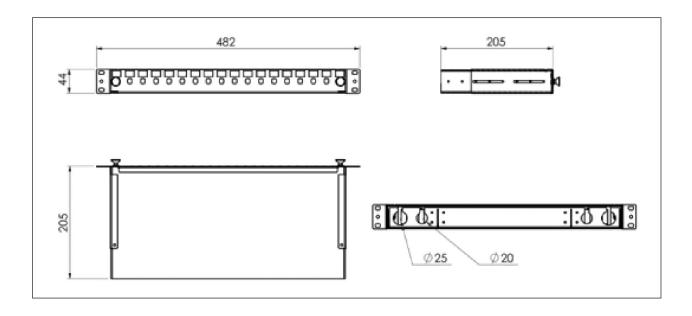

### **SPECIFICATIONS**

| Height                      | 1U (44.4mm)                                               |
|-----------------------------|-----------------------------------------------------------|
| Width                       | 482 mm                                                    |
| Depth                       | 205 mm                                                    |
| Net weight                  | 2.5 Kg                                                    |
| IP Rating                   | IP20                                                      |
| Adaptor Type                | SC Simplex/ LC Duplex/ E2000                              |
| Number of Ports             | 24                                                        |
| Cable Entry 20mm            | 20 mm - 2 Nos, 25mm - 2 Nos                               |
| Material                    | Cold rolled steel                                         |
| Material thickness          | 1.2 mm                                                    |
| Material coating            | Powder Coating                                            |
| Colour                      | RAL 9004                                                  |
| Operating temperature       | -40°C to +50°C                                            |
| Designed in accordance with | TIA/EIA 568.C, ISO/IEC 11801, EN50173, IEC60304, IEC61754 |
| Compliant to                | RoHS, Reach/ SVHC                                         |